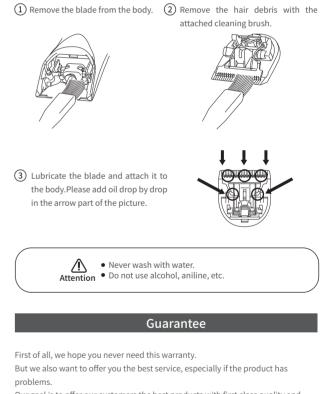

## How to care

\* Turn off the switch and disconnect the power adapter before cleaning.

## (Wiping cleaning (main unit / each attachment))

• Wipe off the dirt with a soft, dry cloth. • If stains do not come off easily, squeeze a soft cloth soaked in "soap water" or

Our goal is to offer our customers the best products with first class quality and service. We guarantee return and modification within 30 days, and technical