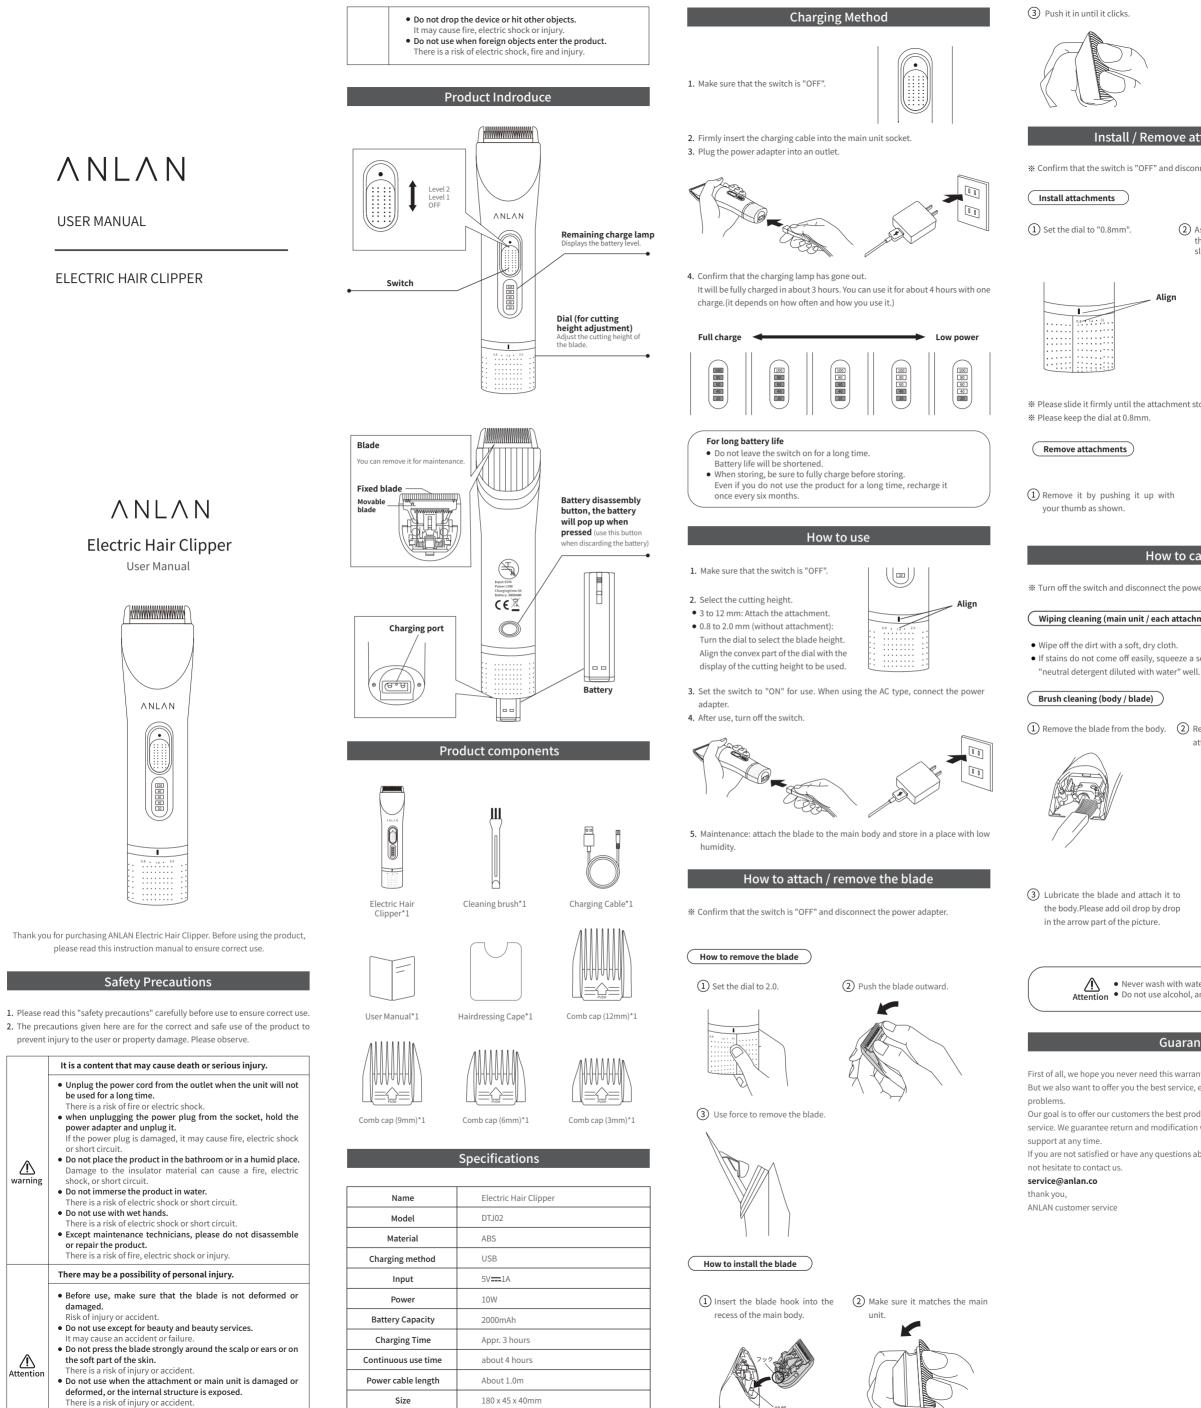

• Do not attach perm solution or hair spray to the body or blade.

It may cause discoloration, deformation or corrosion

Install / Remove attachments

\* Confirm that the switch is "OFF" and disconnect the power adapter.

\* Please slide it firmly until the attachment stops.

1 Remove it by pushing it up with