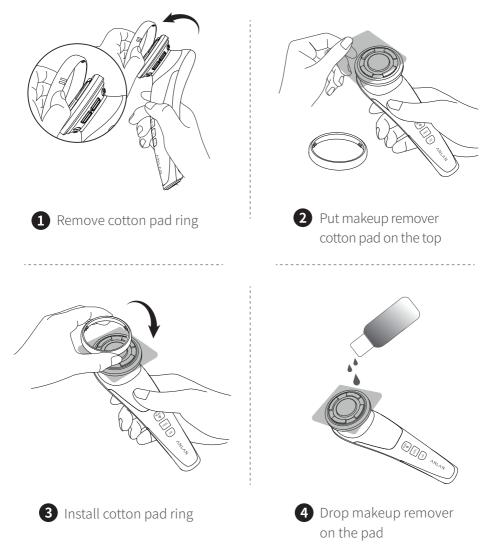

## Using Steps for Cleaning with Device

※Be sure to use water-soluble cosmetics. Please do not use oil type or scrub cream or gel.※Device is not waterproof, please do not wash it.

\*Please don't pour too much makeup remover to avoid overflowing causing machine failure.

\*\*Please wipe to clean metal area everytime after finishing using to avoid leaving any indelible stains.