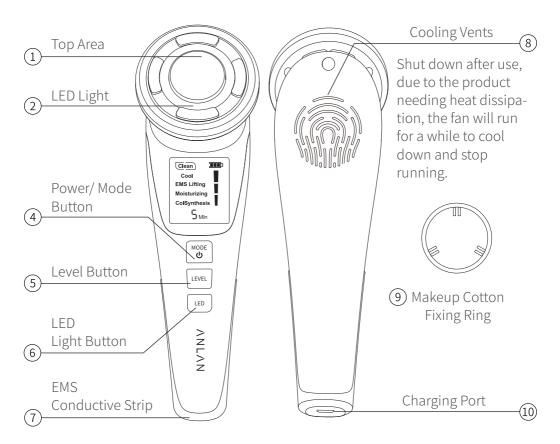

## **Product Details**

# Specification

| Product Name        | Multifunctional Skin Care Machine                 |
|---------------------|---------------------------------------------------|
| Model Number        | A-DRY11                                           |
| Device Size         | 175 * 55 * 67 mm                                  |
| Base Size           | 80*65 mm                                          |
| Product Weight      | 135g                                              |
| Material            | ABS,stainless steel                               |
| Vibration Frequency | 10000±10%rpm                                      |
| Temperature         | Hot: 38 °C -40 °C -42 °C, Cold: 12 °C -8 °C -6 °C |
| Battery             | 1000mAh                                           |
| Charging Time       | Appr.3 Hours                                      |
| Accessories         | User Manual,Cable, Cotton Ring, Base              |
| Warranty            | 1 year                                            |

## **Before Use**

Note

For the first use, we recommend you test device on your arm. Try it on the skin with your toner, lotion or milk before long term using.

- Please remove your makeup and clean your face before using.
- Don't stay in one place for more than 10 seconds.
- Please adjust an proper temperature according to your needs.
- Be sure to touch the metal sensing area when using.
- Don't use on dry skin directly, skin care products are recommended.
- If you feel uncomfortable, stop using it and go to see a doctor.

## **Modes and Functions**

\*LED light therapy are not on by default, please turn on according to your preference \*EMS micro current sensation are different for different people, it's normal if you feel it too strong or too weak, please choose proper levels.

\*Please hold on the conductive strip of device to feel vibration and EMS.

| Mode          | Function                                           | Recommend                  | Use<br>Frequency | Level                                                            |
|---------------|----------------------------------------------------|----------------------------|------------------|------------------------------------------------------------------|
| Clean         | Warm<br>Vibration<br>Ion+ export<br>Red/Blue Light | Makeup<br>Remover          | 3 Times/Week     | Temp:3 Level<br>(Warm:38°C-40°C<br>-42°C)                        |
| Cool          | Cool<br>Vibration<br>Red/Blue Light                | Toner,Lotion<br>Mask,Serum | Everyday         | Temp:3 Level<br>(Cool:12°C-8°C-6°C)                              |
| EMS Lifiting  | EMS<br>Red/Blue Light                              | Toner,Lotion<br>Mask,Serum | Everyday         | EMS:3 Level                                                      |
| Moisturizing  | Warm<br>Vibration<br>Ion- import<br>Red/Blue Light | Toner,Lotion<br>Mask,Serum | Everyday         | Temp:3 Level<br>(Warm:38°C-40°C<br>-42°C)<br>Ion- import:3 Level |
| Col Synthesis | Cool<br>Vibration<br>Ion- import<br>Red/Blue Light | Toner,Lotion<br>Mask,Serum | Everyday         | Temp:3 Level<br>(Cool:12°C-8°C-6°C)<br>Ion- import:3 Level       |

## Using Steps for Cleaning with Device

※Be sure to use water-soluble cosmetics. Please do not use oil type or scrub cream or gel.※Device is not waterproof, please do not wash it.

\*Please don't pour too much makeup remover to avoid overflowing causing machine failure.

\*\*Please wipe to clean metal area everytime after finishing using to avoid leaving any indelible stains.