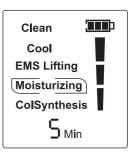

## **Modes and Functions**

\*LED light therapy are not on by default, please turn on according to your preference \*EMS micro current sensation are different for different people, it's normal if you feel it too strong or too weak, please choose proper levels.

\*Please hold on the conductive strip of device to feel vibration and EMS.

| Mode          | Function                                           | Recommend                  | Use<br>Frequency | Level                                                            |
|---------------|----------------------------------------------------|----------------------------|------------------|------------------------------------------------------------------|
| Clean         | Warm<br>Vibration<br>Ion+ export<br>Red/Blue Light | Makeup<br>Remover          | 3 Times/Week     | Temp:3 Level<br>(Warm:38°C-40°C<br>-42°C)                        |
| Cool          | Cool<br>Vibration<br>Red/Blue Light                | Toner,Lotion<br>Mask,Serum | Everyday         | Temp:3 Level<br>(Cool:12°C-8°C-6°C)                              |
| EMS Lifiting  | EMS<br>Red/Blue Light                              | Toner,Lotion<br>Mask,Serum | Everyday         | EMS:3 Level                                                      |
| Moisturizing  | Warm<br>Vibration<br>Ion- import<br>Red/Blue Light | Toner,Lotion<br>Mask,Serum | Everyday         | Temp:3 Level<br>(Warm:38°C-40°C<br>-42°C)<br>Ion- import:3 Level |
| Col Synthesis | Cool<br>Vibration<br>Ion- import<br>Red/Blue Light | Toner,Lotion<br>Mask,Serum | Everyday         | Temp:3 Level<br>(Cool:12°C-8°C-6°C)<br>Ion- import:3 Level       |