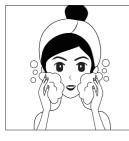

## **Before Use**

Note

For the first use, we recommend you test device on your arm. Try it on the skin with your toner, lotion or milk before long term using.

- Please remove your makeup and clean your face before using.
- Don't stay in one place for more than 10 seconds.
- Please adjust an proper temperature according to your needs.
- Be sure to touch the metal sensing area when using.
- Don't use on dry skin directly, skin care products are recommended.
- If you feel uncomfortable, stop using it and go to see a doctor.

**1** Wash face with facial cleanser and wipe off water

Apply your mask/ toner/ lotion/serum etc...

Choose skin care mode you want (Cool/ EMS Lifting/ Moisturizing/ Col Synthesis)

LED

Choose light therapy you want (red/blue light therapy)