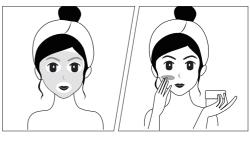

**1** Wash face with facial cleanser and wipe off water

Apply your mask/ toner/ lotion/serum etc...

Choose skin care mode you want (Cool/ EMS Lifting/ Moisturizing/ Col Synthesis)

LED

Choose light therapy you want (red/blue light therapy)

Choose level you want from level 1 to level 3

- 4 Slowly move the device to massage face after applying skin care products
- \* Hold on conductive strip of device. If you don't touch it, you won't feel any vibration.
  - (1) From nose to forehead
  - <sup>(2)</sup> From bottom of forehead to top
  - ③ From center of face to the outside
  - ④ From chin to cheek