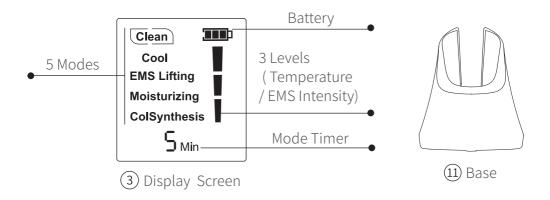

## **Modes and Functions**

\*LED light therapy are not on by default, please turn on according to your preference \*EMS micro current sensation are different for different people, it's normal if you feel it too strong or too weak, please choose proper levels.

\*Please hold on the conductive strip of device to feel vibration and EMS.

| Mode          | Function                                           | Recommend                  | Use<br>Frequency | Level                                                            |
|---------------|----------------------------------------------------|----------------------------|------------------|------------------------------------------------------------------|
| Clean         | Warm<br>Vibration<br>Ion+ export<br>Red/Blue Light | Makeup<br>Remover          | 3 Times/Week     | Temp:3 Level<br>(Warm:38°C-40°C<br>-42°C)                        |
| Cool          | Cool<br>Vibration<br>Red/Blue Light                | Toner,Lotion<br>Mask,Serum | Everyday         | Temp:3 Level<br>(Cool:12°C-8°C-6°C)                              |
| EMS Lifiting  | EMS<br>Red/Blue Light                              | Toner,Lotion<br>Mask,Serum | Everyday         | EMS:3 Level                                                      |
| Moisturizing  | Warm<br>Vibration<br>Ion- import<br>Red/Blue Light | Toner,Lotion<br>Mask,Serum | Everyday         | Temp:3 Level<br>(Warm:38°C-40°C<br>-42°C)<br>Ion- import:3 Level |
| Col Synthesis | Cool<br>Vibration<br>Ion- import<br>Red/Blue Light | Toner,Lotion<br>Mask,Serum | Everyday         | Temp:3 Level<br>(Cool:12°C-8°C-6°C)<br>Ion- import:3 Level       |

# Specification

| Product Name        | Multifunctional Skin Care Machine                 |
|---------------------|---------------------------------------------------|
| Model Number        | A-DRY11                                           |
| Device Size         | 175 * 55 * 67 mm                                  |
| Base Size           | 80*65 mm                                          |
| Product Weight      | 135g                                              |
| Material            | ABS,stainless steel                               |
| Vibration Frequency | 10000±10%rpm                                      |
| Temperature         | Hot: 38 °C -40 °C -42 °C, Cold: 12 °C -8 °C -6 °C |
| Battery             | 1000mAh                                           |
| Charging Time       | Appr.3 Hours                                      |
| Accessories         | User Manual,Cable, Cotton Ring, Base              |
| Warranty            | 1 year                                            |