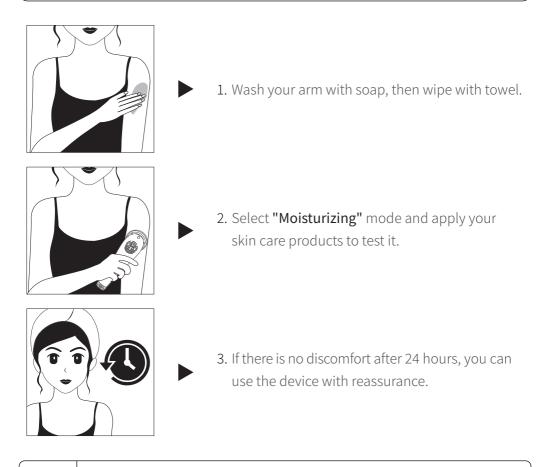

## **Before Use**

Note

For the first use, we recommend you test device on your arm. Try it on the skin with your toner, lotion or milk before long term using.

- Please remove your makeup and clean your face before using.
- Don't stay in one place for more than 10 seconds.
- Please adjust an proper temperature according to your needs.
- Be sure to touch the metal sensing area when using.
- Don't use on dry skin directly, skin care products are recommended.
- If you feel uncomfortable, stop using it and go to see a doctor.